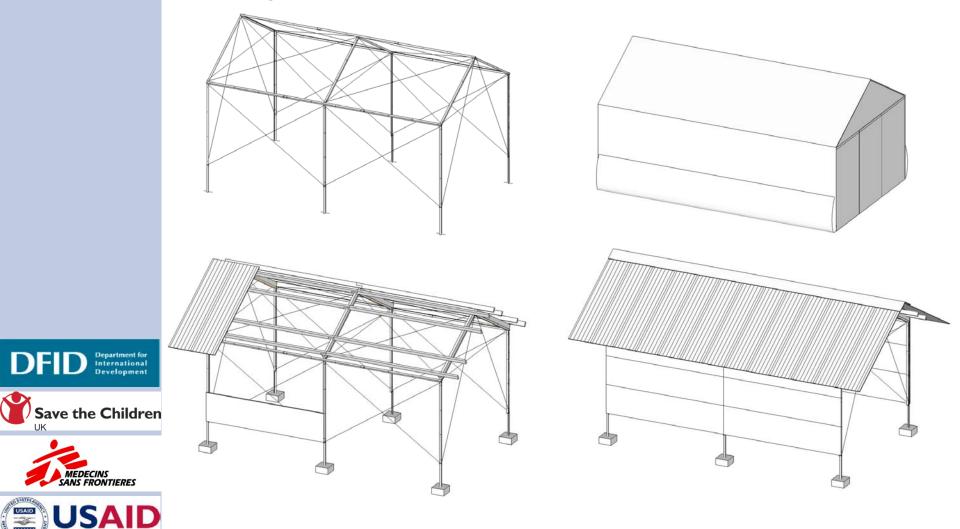

### Engineering input

#### Wind speed 18m/s

USAID

- Progress so far
- Next steps
- Following this process

FROM THE AMERICAN PEOPLE