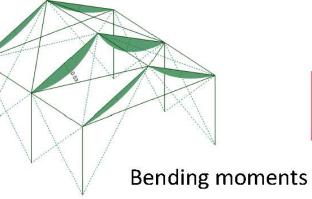

### Engineering input

#### Wind speed 18m/s

USAID

- Progress so far
- Next steps
- Following this process

FROM THE AMERICAN PEOPLE