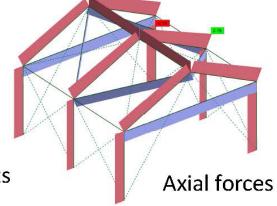

### Engineering input

#### Wind speed 18m/s

USAID

- Progress so far
- Next steps
- Following this process

FROM THE AMERICAN PEOPLE