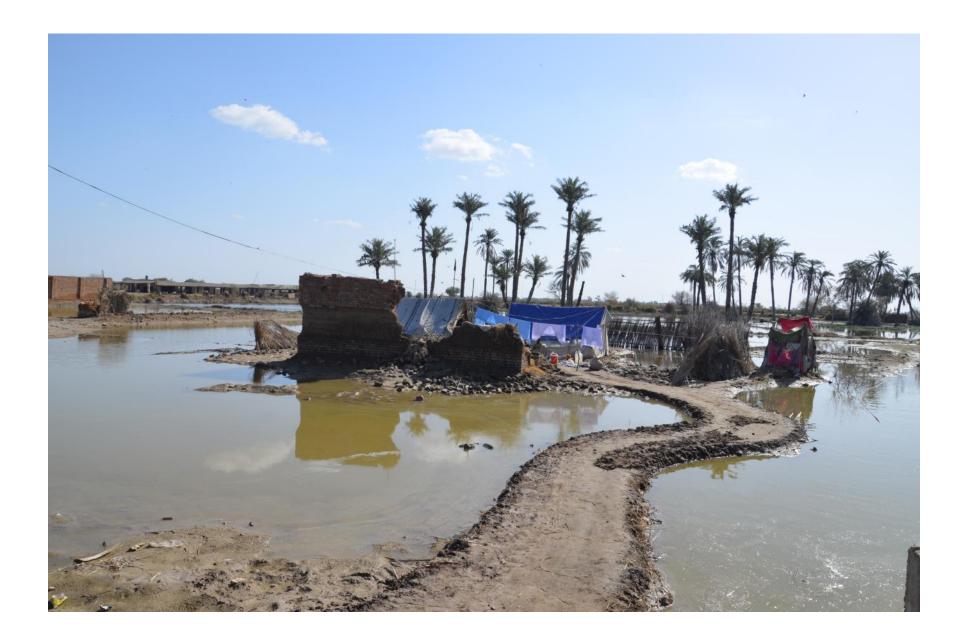

## **SHELTER/CCCM CLUSTERS in PAKISTAN**

## **COORDINATION STRUCTURE**

- National : IOM
- Provincial:
  - Complex emergency KP/FATA (stand alone clusters): UNHCR
  - Natural disaster:
  - Sindh: IOM, ACTED, Helpage
  - Balochistan: NRC

- SHELTER AND CCCM
- TSSU Temporary Settlements Support Unit
  - Capacity building and DTM/ multi-sector assessments

### Flood Affected Union Councils in 2010, 2011 and 2012 in Pakistan

3rd October 2012

#### IASCPAKISTAN FLOODS SHELTER CLUSTER











#### Classification of Families in Temporary Stettlements 16th November 2012

### ASC PAKISTAN FLOODS







#### Population Displacement & Living Conditions - Floods 2012 - TSSU Phase2

#### IASC PAKISTAN FLOODS SHELTER CLUSTER



# TSSU

Challenge

 Identify, monitor the needs and provide assistance to affected population that is not displaced

Way forward/ preparedness

• Evacuation Sites: Assessment and Guidelines Identification, set up, management and closure of sites



# Shelter Response



- Maximize minimum input to expand coverage
- Bridge relief and recovery



**EMERGENCY SHELTER KIT: 2 PLACTIC SHEETS, POLES AND ROPE** 





EMERGENCY SHELTER KIT reused in housing construction



### **ONE ROOM SHELTER**

Beneficiary driven

Catalyze self-help efforts

Maximize minimum input to expand coverage Flexible approach and different shelter solutions

Assistance tailored to needs and capa