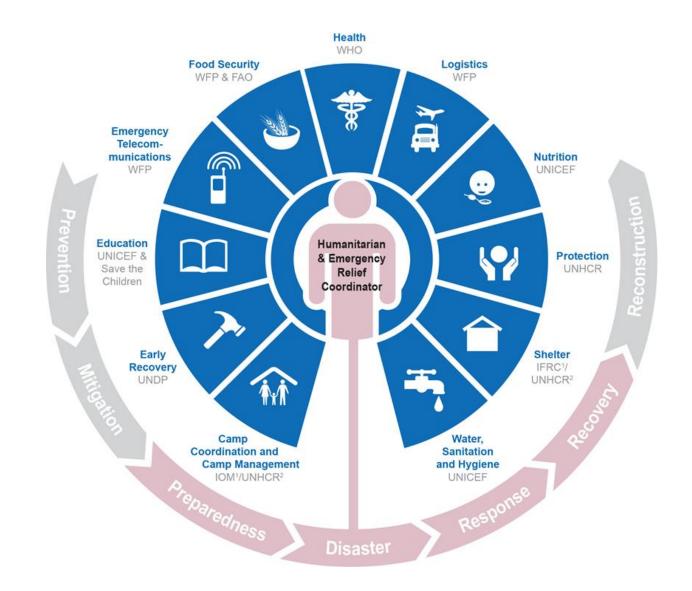

## **SHELTER/CCCM CLUSTERS in PAKISTAN**

## **COORDINATION STRUCTURE**

- National : IOM
- Provincial:
  - Complex emergency KP/FATA (stand alone clusters): UNHCR
  - Natural disaster:
  - Sindh: IOM, ACTED, Helpage
  - Balochistan: NRC

- SHELTER AND CCCM
- TSSU Temporary Settlements Support Unit
  - Capacity building and DTM/ multi-sector assessments