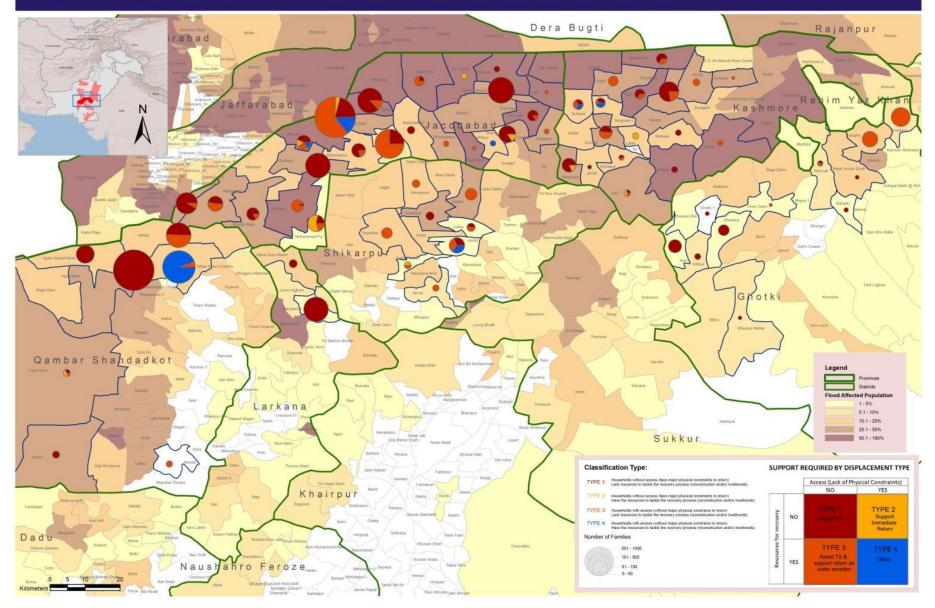

## **SHELTER/CCCM CLUSTERS in PAKISTAN**

## **COORDINATION STRUCTURE**

- National : IOM
- Provincial:
  - Complex emergency KP/FATA (stand alone clusters): UNHCR
  - Natural disaster:
  - Sindh: IOM, ACTED, Helpage
  - Balochistan: NRC

- SHELTER AND CCCM
- TSSU Temporary Settlements Support Unit
  - Capacity building and DTM/ multi-sector assessments

### Flood Affected Union Councils in 2010, 2011 and 2012 in Pakistan

3rd October 2012

#### IASCPAKISTAN FLOODS SHELTER CLUSTER











#### Classification of Families in Temporary Stettlements 16th November 2012

### ASC PAKISTAN FLOODS







#### Population Displacement & Living Conditions - Floods 2012 - TSSU Phase2

#### IASC PAKISTAN FLOODS SHELTER CLUSTER



# TSSU

Challenge

 Identify, monitor the needs and provide assistance to affected population that is not displaced

Way forward/ preparedness

• Evacuation Sites: Assessment and Guidelines Identification, set up, management and closure of sites



# Shelter Response



- Maximize minimum input to expand coverage
- Bridge relief and recovery



**EMERGENCY SHELTER KIT: 2 PLACTIC SHEETS, POLES AND ROPE** 





EMERGENCY SHELTER KIT reused in housing construction



### **ONE ROOM SHELTER**

Beneficiary driven

Catalyze self-help efforts

Maximize minimum input to expand coverage Flexible approach and different shelter solutions

Assistance tailored to needs and ca