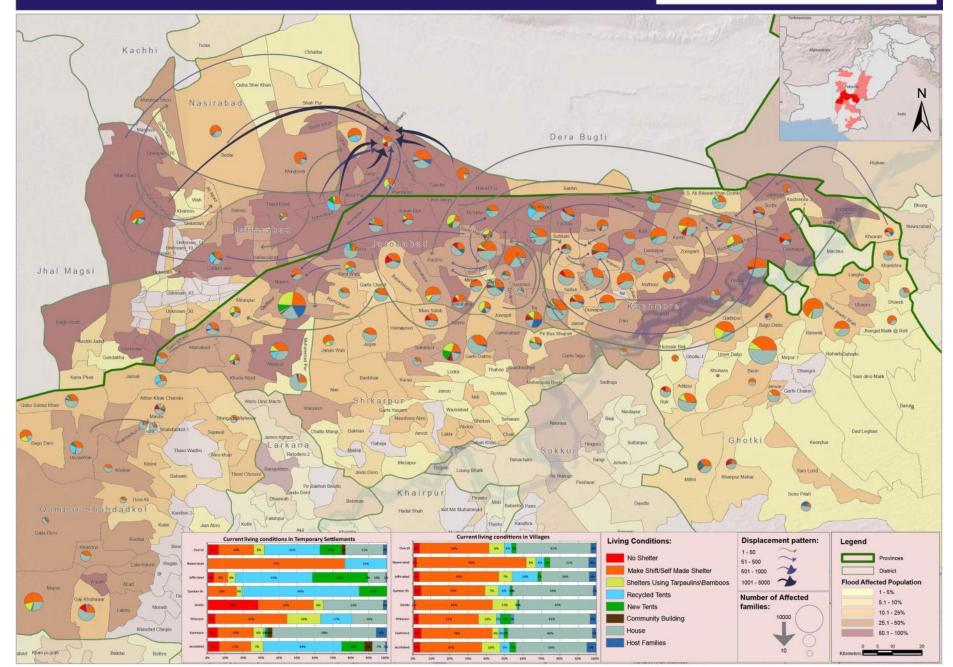

### Flood Affected Union Councils in 2010, 2011 and 2012 in Pakistan

3rd October 2012

#### Classification of Families in Temporary Stettlements 16th November 2012

#### Population Displacement & Living Conditions - Floods 2012 - TSSU Phase2