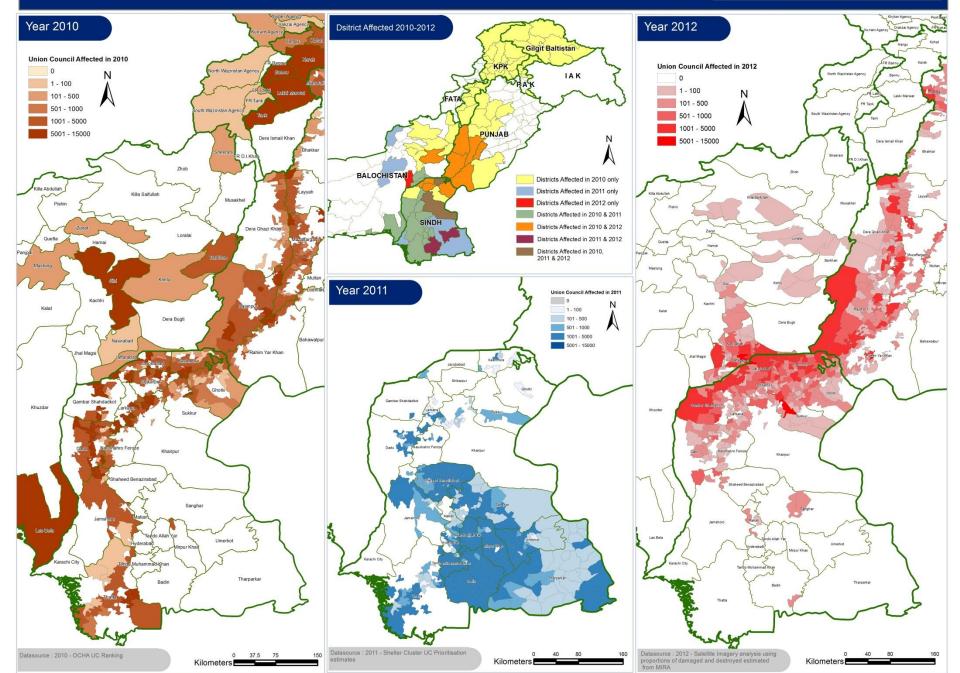

### Flood Affected Union Councils in 2010, 2011 and 2012 in Pakistan

3rd October 2012