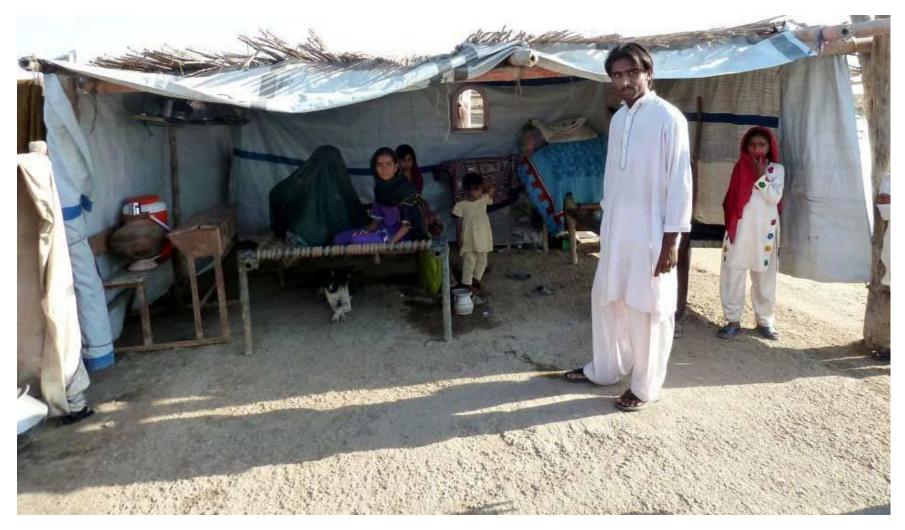

# Shelter Response

- Maximize minimum input to expand coverage
- Bridge relief and recovery

**EMERGENCY SHELTER KIT: 2 PLACTIC SHEETS, POLES AND ROPE** 

EMERGENCY SHELTER KIT reused in housing construction

### **ONE ROOM SHELTER**

Beneficiary driven

Catalyze self-help efforts

Maximize minimum input to expand coverage Flexible approach and different shelter solutions

Assistance tailored to needs and capacities of beneficiaries