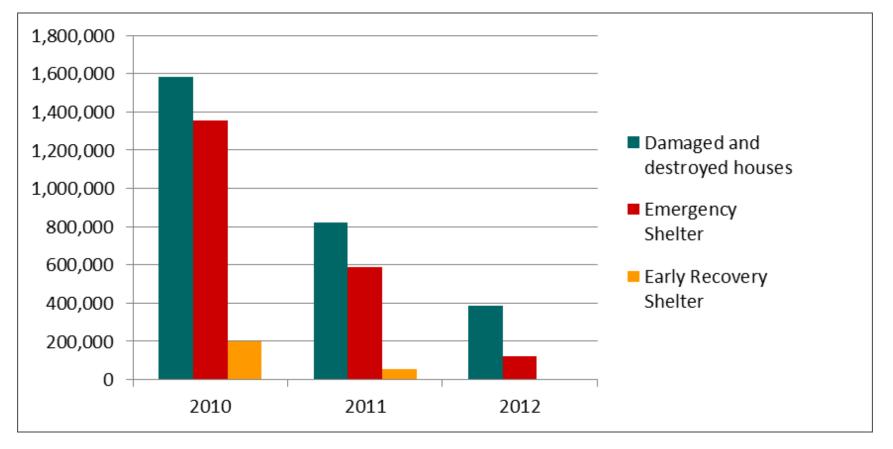

### Flood Affected Union Councils in 2010, 2011 and 2012 in Pakistan

3rd October 2012