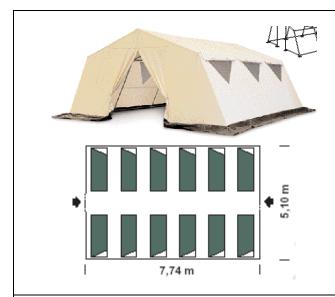

## UNHRD ITEMS CATALOGUE

WMS Code: B27163002

**Shelter & Housing** 

Tent, multipurpose, 38-42 sq. m.

**Item's Description:** The utilization of the multipurpose tent is multiple, from deployment of one single tent in a rescue operation to rigging up a complete camp in a field operation. It is adaptable to any use such as accommodation, office, mess-room, field hospital and dressing station.

## Item's Details:

Tents of 38-42 sq.m Multipurpose (for social services) – (7.74x5.10m)

Composed by external tent, groundsheet, and aluminium frame: galvanized tubular steel (Ø 28x1 mm). The tubular elements that make up the frame are all identical in length to facilitate assembly, replacement and to take up the minimum of space. To improve the rigidity of the framework, metal chains for roof tensioning are supplied.

**Fabric:** Composition: 100%cotton 6 windows and two doors, provided with mosquitoes net