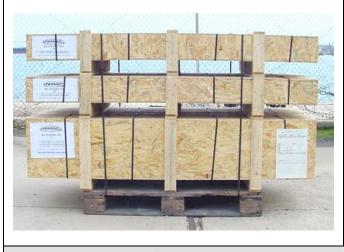

## **Packaging Details:**

1 unit is packed into 3 wooden boxes with the

following dimensions:

Box 1: 200x38x44cm G/W: 60kg

Content: 1 Bag fly sheet, 1 bag ground sheet

Box 2: 200x38x24cm G/W: 63kg Content: Frames and accessories Box 3: 200x38x24cm G/W: 27kg Content: Frames and accessories

Total Volume: 0.99 m3

Total Gross Weight: 150 kg

Cold chain: ☐ Yes ☑ No

Dangerous: □ Yes good ☒ No Perishable: ☐ Yes item ☒ No

Shipping Weight: 150 kg Shipping Volume: 0.99 m3