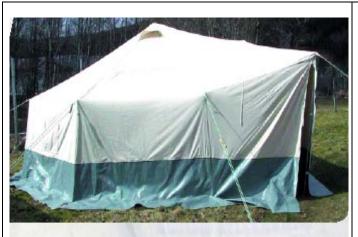

## UNHRD ITEMS CATALOGUE

WMS Code: B27163102

**Shelter & Housing** 

Tent, for warm climate, 24 sq.m. Gammax

**Item's Description:** This version of Gammax tent is for tropic climate. It is not equipped with inner lining, but has very large fly-screened windows.

## Item's Details:

Base Area: 24 m2 Centre Height: 240 cm Wall Height: 125 cm Poles: Aluminium Splash Wall: 30 cm high

Ground sheet coated: PES 450 gr./m2 Ground strip coated: PES 450 gr./m2

Inner fly: Not available

Weight: 42 kg. Volume: 0.15 m3