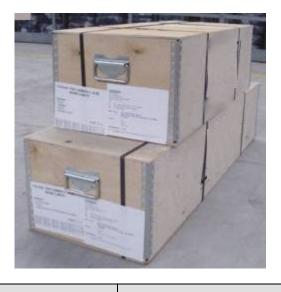

## **Packaging Details:**

This item is packed in two wooden boxes:

**Box 1:** 1.44x0.44x0.29m

Content: Outer cover, poles, instructions manual

**Box 2:** 1.08x0.44x0.29m

Content: Pegs, hammer, ropes, ground sheet

Total volume: 0.31 m3

Box 1: GW 40.5 Kg - Box 2: GW 37 kg

Total Gross Weight: 77.5kg

Cold chain: ☐ Yes ☑ No

Dangerous: ☐ Yes good ☒ No

Perishable: ☐ Yes item ☒ No

Shipping Weight: 77.5 Kg Shipping Volume: 0.40 m3