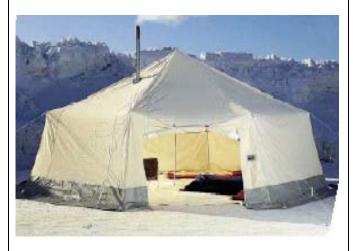

## Tent, for cold climate, 24 sq.m., Gammax

**Item's Description:** The Gammax design has been deployed in various rough areas throughout the past decade, serving mainly as accommodation. The winterized version has been selected by international NGO's and UN Agencies. The shape and composition secures stability and efficient heating of the temporary shelter.

Item's Details:
Base Area: 24 m2
Center Height: 240 cm
Wall Height: 125 cm
Poles: Aluminium
Splash Wall: 30 cm high

Ground sheet coated: PES 450 gr/m2 Ground strip coated: PES 450 gr/m2

Inner fly: cotton 200 gr./m2

The roof is prepared for a stove chimney apron to be installed, whenever that is required.

Weight: 54 kg Volume: 0.16 m3