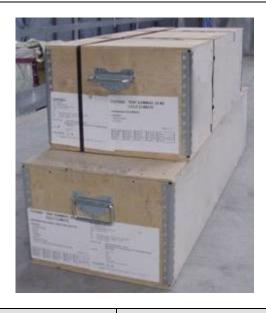

## **Packaging Details:**

This item is packed in two wooden boxes:

**Box 1**: 1.44x0.44x0.29m = 0.18 m3

Content: outer cover, poles, pegs, hammer, ropes,

ground sheet, instruction manual

**Box 2**: 1.08x0.44x0.29m = 0.13 m3

Content: inner lining, heater Total volume: 0.31 m3

**Box 1:** GW: 61.9 Kg – **Box 2:** GW: 30.0 Kg

Total Gross Weight: 91.9 kg

Cold chain: ☐ Yes ☑ No

es Dangerous: □ Yes o good ☒ No Perishable: ☐ Yes item ☒ No